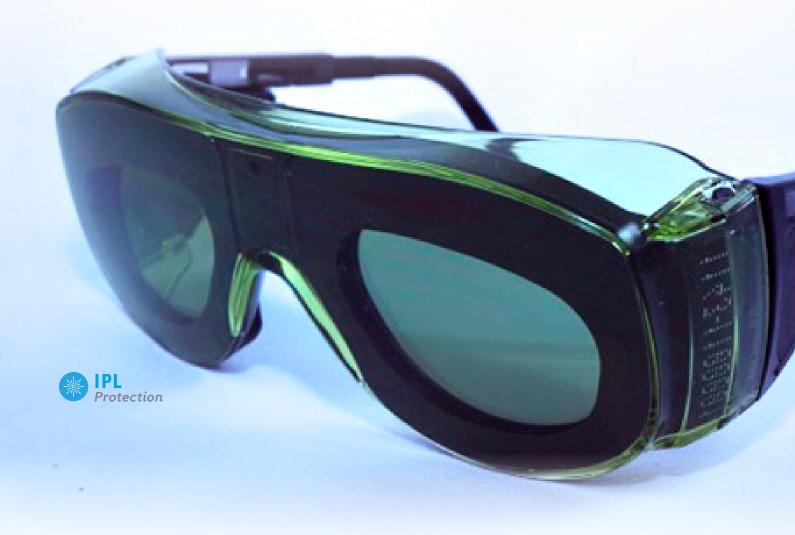

## **ACTIVELY PROTECTS EYES**

Patented auto-darkening system actively protects your eyes during IPL treatment

- Excellent light transmission and color recognition enhances visibility of the treatment area during procedures.
- Automatically darkens instantly with IPL flash to protect eyes, eliminate eye strain, and prevent headaches associated with continued IPL exposure.
- Immediately returns to high visibility state after IPL flash to allow effective evaluation of the treatment area.
- Suitable for both clinicians and patients.

2 year warranty.

Large LCD for Excellent Viewing Area

Adjustable Temple Length for Perfect Fit On Any Face

Comfort Temple Pads Eliminate Discomfort

Integrated Battery Housing for Easy Changes

## **TECH SPECS:**

Darkens in less than .05 millisecond.

Glare Reduction Factor of 2 in high visibility state.

Darkens to Glare Reduction Factor of 9 in protective state.

Provides continuous ultraviolet and infrared protection.